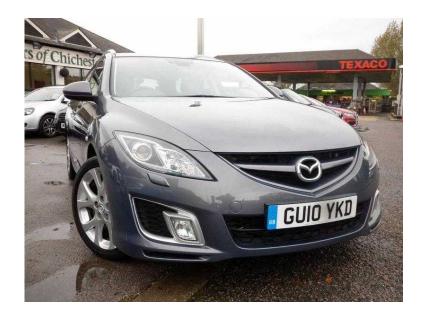

## Mazda Mazda6 2010 (7,895 GBP)

Location **South West, Dorset** https://www.freeadsz.co.uk/x-194322-z

This is a very good looking Mazda 6 2.2 Diesel Sport estate in Grey metallic with 1/2 black cloth & leather sports seats. It is in really good condition inside and out and comes with a full service history. The high specification includes 1/2 leather, climate control, Bose audio with 6 Cd changer, Xenon lights with washers, rear parking sensors, electric folding mirrors, cruise control, auto lights and wipers, heated sports seats, privacy glass, 18" alloys and keyless entry & go. See more at carsofchichester.co.uk. All cars are Hpi checked and come with warranty. Finance & part exchange welcome.