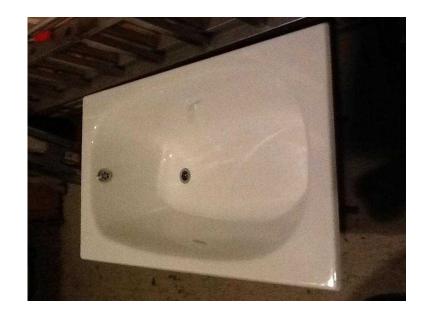

## **Compact Steel Bath (100 GBP)**

Location **South East, Surrey** https://www.freeadsz.co.uk/x-194364-z

700mm x 1200mm. With no tap holes. Used but as new. Available due to bathroom refit, replacing with shower. Was £330