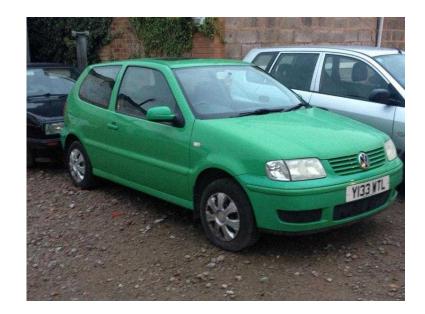

## Volkswagen Polo 2001 90k 1.4 mpi (575 GBP)

Location **East Midlands, Leicestershire** https://www.freeadsz.co.uk/x-194405-z

1.4 engine with low miles and very economic 4new tyres and fully serviced Electric windows, mirrors and sunroof Ideal first car or for commuting cheaply Excellent condition inside and out;