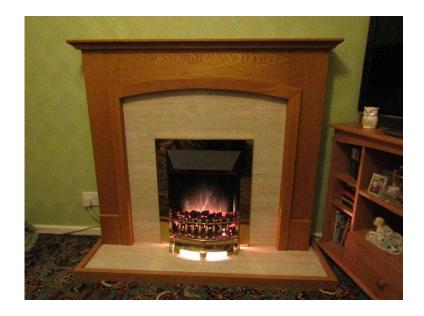

## Brass effect electric fire with real coal (30 GBP)

Location **Northern Ireland, County Durham** https://www.freeadsz.co.uk/x-194483-z

Brass finish Electric fire maximum 2kw in two settings flame effect with real coals. Fire in reasonable condition. Surround has minor damage to the hearth edging and top