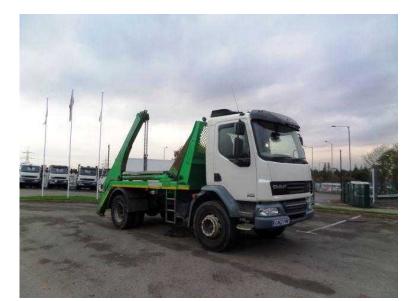

## DAF LF 2012

Location West Midlands, Shropshire https://www.freeadsz.co.uk/x-194505-z

2012 12 DAF LF55 220 Hyva Skip, Hyva extending equipment, manual gearbox, Euro 5, very clean inside and out, Registration GN12 FWR, Year 2012 (12), GVW (Tons) 18,  $\pounds$ 