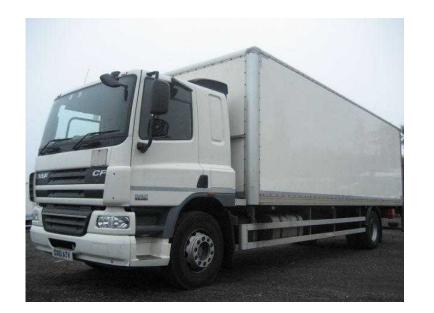

## DAF CF 2011

Location West Midlands, Shropshire https://www.freeadsz.co.uk/x-194510-z

Vehicle Make: DAF CF65 250 Box, Vehicle Model: CF65 250 Box, Registration Year: 2011, MOT Expires: 30/08/2016, Body Type: Box, Cab Type: Sleeper, Price: £P.O