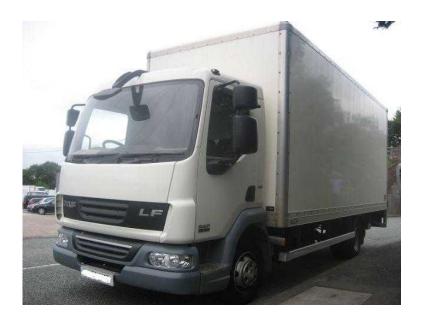

## DAF LF 2011

Location West Midlands, Shropshire https://www.freeadsz.co.uk/x-194511-z

Vehicle Make: LF45 160, Vehicle Model: LF45 160, Registration Year: 2011, MOT Expires: 31/03/2016, Body Type: BOX, Cab Type: DAY, Price: £P.O