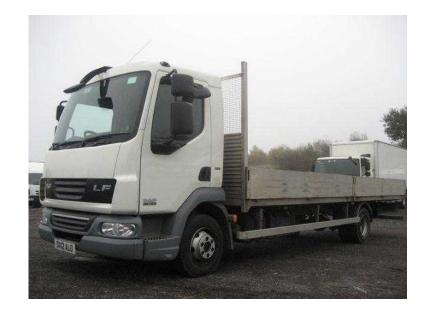

## **DAF LF 2012**

Location West Midlands, Shropshire https://www.freeadsz.co.uk/x-194516-z

Vehicle Make: DAF LF45 160 Double Dropside, Vehicle Model: LF45 160 Double Dropside, Registration Year: 2012, MOT Expires: 30/04/2012, Body Type: Dropside, Cab Type: Day, Price: £P.O