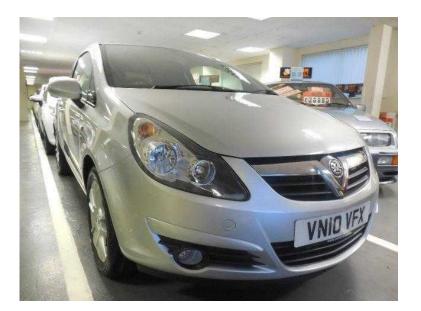

## Vauxhall Corsa 2010 (3,995 GBP)

Location Wales, South Glamorgan https://www.freeadsz.co.uk/x-194545-z

TOP SPEC MODEL WITH ALLOYS AIR CON LUX INTERIOR COLOUR CODED BUMPERS 1 PRIVATE OWNER JUST SERVICED RECENT MOT SUPERB LITTLE CAR IMMACULATE THROU OUT DRIVES AS NEW Air Conditioning, Cruise Control, 16in Twin-Spoke Alloy Wheels (195/55 R16 Tyres) with Locking Wheel Bolts, CD 30 MP3 CD Player with MP3 Format/Stereo Radio with Auxiliary-In Socket, Dark-Tinted Windows, Electrically Operated Front Windows with Safety Autoreverse and One-Touch Facility. 5 seats, SILVER, £3,995 Cruise