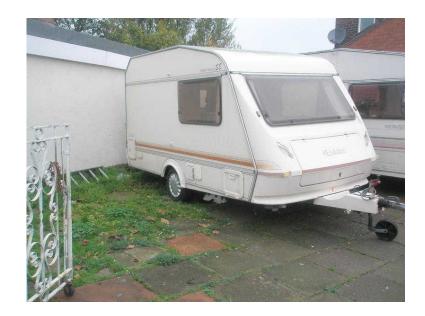

## 1991 Elddis wisp 2 berth caravan (495 GBP)

同學是同

Location **North, Cheshire** https://www.freeadsz.co.uk/x-194583-z

同學學同

1991 Elddis wisp 2 berth caravan double glazed galvanized chassis 3 way fridge carver heater hot and cold water with shower and cassette toilet has had damp in the bathroom new panel has been put in. spare wheel, gas bottle full with valve, aqua roll, waste master and hook up lead unladen weight 680 kg total length 15 ft width 6ft 8 £495.00