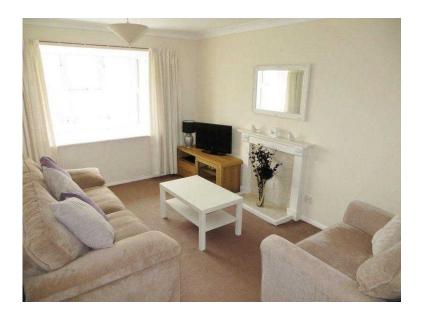

Bedroom -  $125 \times 810$  - window to front, built-in mirror fronted double wardrobe, wall mounted electric heater.

Lounge - 17<sup>°</sup>7 x 9<sup>°</sup>9 - window to front, night storage heater, feature fireplace, TV point, door to: