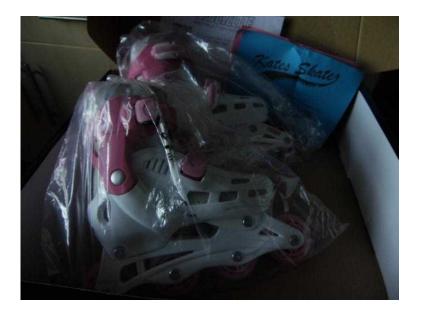

## SFR Cyclone Kids Recreational Inline Skates in Pink UK size 12-2 (15 GBP)

Location Yorkshire and the Humber, South Yorkshire https://www.freeadsz.co.uk/x-194638-z

SFR Cyclone Kids Recreational Inline Skates in Pink UK size 12-2 New with box: A brand-new, unused, unworn and undamaged item in its original packaging. I cannot

| -                                                                                                                   |
|---------------------------------------------------------------------------------------------------------------------|
| SFK Cyclone Kids<br>Recreational Inline Skates in<br>Pink UK size 12-2<br>https://www.freeadsz.co.uk/x-1946<br>38-z |
| SFR Cyclone Kids<br>Recreational Inline Skates in<br>Pink UK size 12-2<br>https://www.freeadsz.co.uk/x-1946<br>38-z |
| SFR Cyclone Kids<br>Recreational Inline Skates in<br>Pink UK size 12-2<br>https://www.freeadsz.co.uk/x-1946<br>38-z |
| SFR Cyclone Kids<br>Recreational Inline Skates in<br>Pink UK size 12-2<br>https://www.freeadsz.co.uk/x-1946<br>38-z |
| SFR Cyclone Kids<br>Recreational Inline Skates in<br>Pink UK size 12-2<br>https://www.freeadsz.co.uk/x-1946<br>38-z |
| SFR Cyclone Kids<br>Recreational Inline Skates in<br>Pink UK size 12-2<br>https://www.freeadsz.co.uk/x-1946<br>38-z |
| SFR Cyclone Kids<br>Recreational Inline Skates in<br>Pink UK size 12-2<br>https://www.freeadsz.co.uk/x-1946<br>38-z |
| SFR Cyclone Kids<br>Recreational Inline Skates in<br>Pink UK size 12-2<br>https://www.freeadsz.co.uk/x-1946<br>38-z |
| SFR Cyclone Kids<br>Recreational Inline Skates in<br>Pink UK size 12-2<br>https://www.freeadsz.co.uk/x-1946<br>38-z |
| SFR Cyclone Kids<br>Recreational Inline Skates in<br>Pink UK size 12-2<br>https://www.freeadsz.co.uk/x-1946<br>38-z |