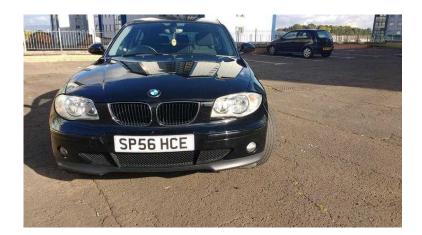

## BMW 1 Series 2006 (56 PLATE) (3,600 GBP)

Location **Scotland, Renfrewshire** https://www.freeadsz.co.uk/x-194658-z

BMW SERIES 1 1.6 PETROL MANUAL 107450 MIEAGE 2006 ( 56 on PLATE ) 2 REMOTE KAY FOBS REMOTE CENTRAL LOCKING REAR PARKING SENSORS FULL SERVICE HISTORY ( LAST ONE DONE ON 23/10/2015) MOT DUE ON 21st of MAY 2016 CAR IN GREAT CONDITIONS NO HIDDEN ADDITIONAL COSTS!!! \*\* JUST BUY AND DRIVE\*\* ONLY SELLING TO BUY MORE FAMILY CAR PRICE TO NEOCIATION TO VIEW THE CAR CALL ME OR SEND MESSAGE ON