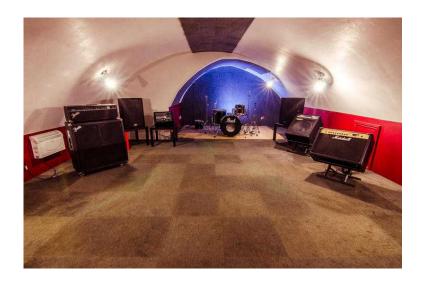

All of our rehearsal rooms are professionally soundproofed, air conditioned and come complete with a PA system (including microphones), drums (including breakables), two guitar amplifiers and one bass amplifier.