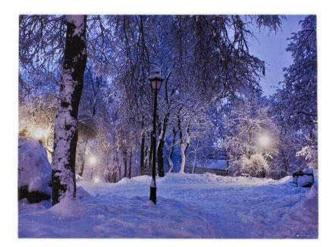

## WOW BEAUTIFULLY ILLUMINATED LED CANVAS WITH WINTER SCENE (15 GBP)

Location South East, Kent https://www.freeadsz.co.uk/x-194694-z

Beautiful illuminated LED printed canvas with winter scene with remote control, will add a festive mood to any room. Size 40 x 30cm. Requires 2 x AA batteries (not included). New and.