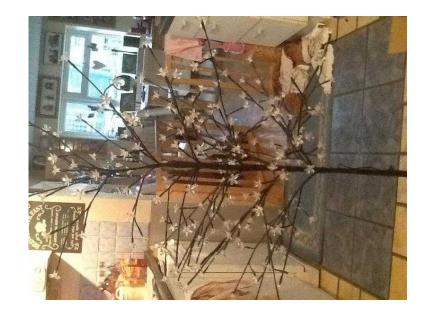

## Light up blossom tree (20 GBP)

Location **South East, East Sussex** https://www.freeadsz.co.uk/x-194736-z

Light up blossom tree,5 feet tall with pink lights,as new.

|                      |            |                      |            |                      |            |                      |            |                      |            | 1 - 1 3 m July 1     | 犯罪         |                      |            |                      |            |                      |            |                      |            |
|----------------------|------------|----------------------|------------|----------------------|------------|----------------------|------------|----------------------|------------|----------------------|------------|----------------------|------------|----------------------|------------|----------------------|------------|----------------------|------------|
| https://www.<br>36-z | Light      |
| .freeadsz.co.uk      | up blosson | .freeadsz.co.uk      | up blosson | .freeadsz.co.uk      | up blosson | .freeadsz.co.uk/     | up blosson | .freeadsz.co.uk      | up blosson | .freeadsz.co.uk      | up blosson | .freeadsz.co.uk      | up blosson | .freeadsz.co.uk/x    | up blosson | .freeadsz.co.uk      | up blosson | .freeadsz.co.uk      | up blosson |
| :/x-1947             | n tree     | √x-1947              | n tree     | t/x-1947             | n tree     | /x-1947              | n tree     | //x-1947             | n tree     | //x-1947             | n tree     | /x-1947              | n tree     | /x-1947              | n tree     | /x-1947              | n tree     | //x-1947             | n tree     |