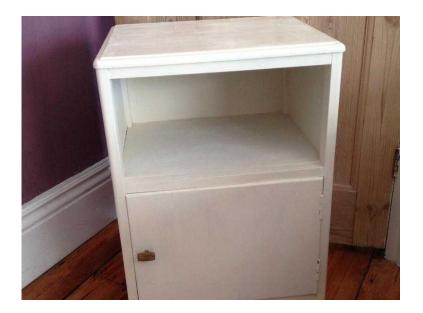

## **Bedside cupboard. (25 GBP)**

Location South East, West Sussex https://www.freeadsz.co.uk/x-194787-z

Wooden cupboard painted with cream chalk paint and.

| https://www.freeadsz.c<br>87-z | Bedside   |
|--------------------------------|-----------|--------------------------------|-----------|--------------------------------|-----------|--------------------------------|-----------|--------------------------------|-----------|--------------------------------|-----------|--------------------------------|-----------|--------------------------------|-----------|--------------------------------|-----------|--------------------------------|-----------|
| :o.uk/x-1947                   | cupboard. | :o.uk/x-1947                   | cupboard. | :0.uk/x-1947                   | cupboard. | :o.uk/x-1947                   | cupboard. | :0.uk/x-1947                   | cupboard. |