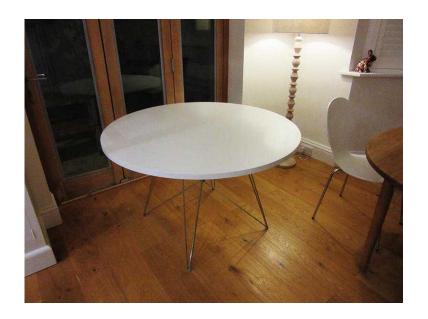

## Dining Table by Magis Tavolo XZ3 H74cm x D120cm (290 GBP)

South East, West Sussex Location https://www.freeadsz.co.uk/x-194799-z

Modern round table, we have used as our dinning table. We are selling it as our new kitchen diner is a more old fashioned style. The surface has very light scratches from everyday use that you can see in certain light if you look closely - otherwise in perfect condition....Frame in steel rod, painted in epoxy resin or chromed. Top in white MDF (thickness 28mm) with polymeric cover. (£590)