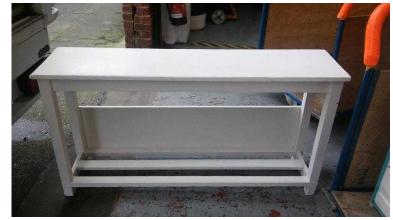

## Annie Sloane style side table (50 GBP)

Location South East, West Sussex https://www.freeadsz.co.uk/x-194800-z

Annie Sloane style side table finished in light cream

| ie<br>1                 | :://www.freeadsz.co.uk/x-194 |
|-------------------------|------------------------------|
| $\overline{\mathbf{c}}$ | <b>*</b>                     |
| <u>oa</u>               | /.fre                        |
| er<br>H                 | Эеа                          |
| Sloane style side       | spi                          |
| <del>/</del> e          | 2.00                         |
| <u>s</u> .              | ).u                          |
| <del>o</del>            | ×                            |
| tab                     | 19,                          |
| O                       | 44                           |