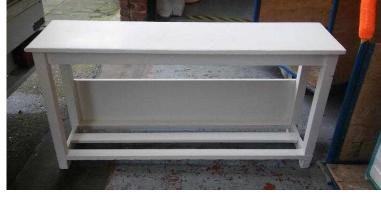

## Annie Sloane style side table (50 GBP)

Location South East, West Sussex https://www.freeadsz.co.uk/x-194800-z

Annie Sloane style side table finished in light cream

| ie<br>1                 | :://www.freeadsz.co.uk/x-194 |
|-------------------------|------------------------------|
| $\overline{\mathbf{c}}$ | <b>*</b>                     |
| <u>oa</u>               | /.fre                        |
| er<br>H                 | Эеа                          |
| Sloane style side       | spi                          |
| <del>/</del> e          | 2.00                         |
| <u>s</u> .              | ).u                          |
| <del>o</del>            | ×                            |
| tab                     | 19,                          |
| O                       | 44                           |