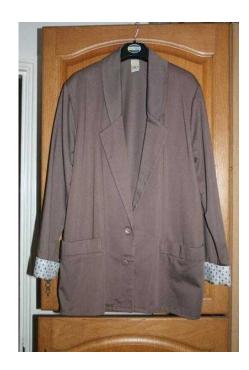

## **Etam Ladies Light Brown Jacket (2 GBP)**

Location **South East, East Sussex** https://www.freeadsz.co.uk/x-194961-z

Medium size light weight light brown jacket from Etam with two buttons, two pockets and turned up floral cuffs. 67% polyester and 33%.