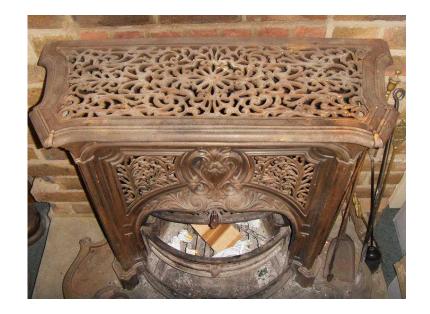

## antique ornate fireplace (656 GBP)

Location **South East, Kent** https://www.freeadsz.co.uk/x-194973-z

old, possibly French, heavy used ornate

|        | antique ornate fireplace                  |
|--------|-------------------------------------------|
|        | https://www.freeadsz.co.uk/x-1949<br>73-z |
|        | antique ornate fireplace                  |
|        | https://www.freeadsz.co.uk/x-1949<br>73-z |
|        | antique ornate fireplace                  |
|        | https://www.freeadsz.co.uk/x-1949<br>73-z |
|        | antique ornate fireplace                  |
|        | https://www.freeadsz.co.uk/x-1949<br>73-z |
|        | antique ornate fireplace                  |
| البالة | https://www.freeadsz.co.uk/x-1949<br>73-z |
|        | antique ornate fireplace                  |
|        | https://www.freeadsz.co.uk/x-1949<br>73-z |
|        | antique ornate fireplace                  |
|        | https://www.freeadsz.co.uk/x-1949<br>73-z |
|        | antique ornate fireplace                  |
|        | https://www.freeadsz.co.uk/x-1949<br>73-z |
|        | antique ornate fireplace                  |
|        | https://www.freeadsz.co.uk/x-1949<br>73-z |
|        | antique ornate fireplace                  |
|        | https://www.freeadsz.co.uk/x-1949<br>73-z |