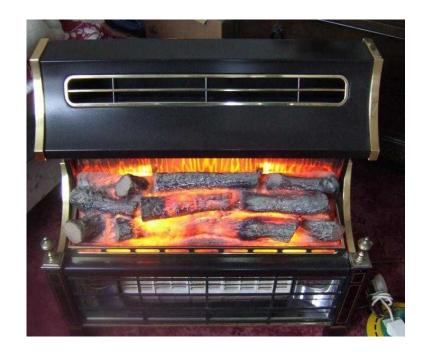

## Gas fire (60 GBP)

Location **South East, Kent** https://www.freeadsz.co.uk/x-194978-z

Queensbury Magic coal log effect gas fire, Immaculate Condition Has settings, eco, low setting, I & II, III and high all the pipe work is still connected Buyer collects. will accept