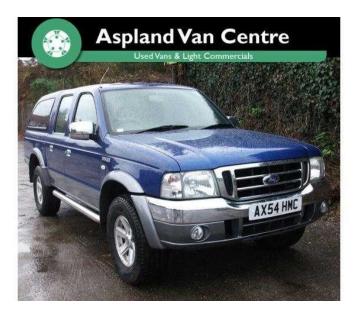

## Ford Ranger (5,495 GBP)

Location East of England, Norfolk https://www.freeadsz.co.uk/x-194996-z

Ford Ranger 4 x 4 (54), Diesel, Power Assisted Steering, ABS, Central Locking, CD Player, Air Conditioning, Electric Windows, Electric Mirrors, Parrot Device, 4WD, Tow Bar, £5,495 NO VAT, Ford 9 Seater Minibus (Shuttle) (59), Diesel, Power Assisted Steering, ABS, Central Locking, CD Steering Controls, CD Player, Electric Windows, Electric Mirrors, 9 Seats, Twin Sliding Doors, £8,995 + VAT, Ford Transit Tipper (10), Diesel, Power Assisted Steering, ABS, Central Locking, Steel Buck, Tow Bar, £10.995 + VAT, Ford Transit S/Cab Tipper SWB (12), Diesel, Power Assisted Steering, ABS, Central Locking, Medium Wheel Base, Tow Bar, Electric Windows, Electric Mirrors, £12,995 + VAT, Ford Transit Dropside (08), Diesel, Power Assisted Steering, ABS, Central Locking, CD Player, £6,495 + VAT, Ford Transit 2.4 300 LWB (11), Diesel, Power Assisted Steering, ABS, Central Locking, Roof Bars, Tow Bar, Electric Windows, Electric Mirrors, Medium Roof, Long Wheel Base, £6,995 + VAT, Ford Transit 14ft Alloy Drop Side Truck (11), Diesel, Power Assisted Steering, ABS, Central Locking, Tail Lift, Roof Lights, Electric Windows, Electric Mirrors, Good Condition, £10,995 + VAT, Ford Transit 15Str Minibus (10), Diesel, Power Assisted Steering, ABS, Central Locking, 15 Seater, Tow Bar, Electric Windows, Electric Mirrors, C/D Player, £11,495 + VAT, Ford Transit 17str Minibus ONLY 30K Mileage LWB (61), Diesel, Power Assisted Steering, ABS, Central Locking, Long Wheel Base, £13,995 + VAT, Ford Transit 6 Seater Crew Van (11), Diesel, Power Assisted Steering, ABS, Central Locking, 6 Seats, Crew Van, Electric Mirrors, Electric Windows, £8,495 + VAT, Ford Transit 280 SWB (61), Diesel, Power Assisted Steering, ABS, Central Locking, Medium High Roof, Tow Bar, Electric Mirrors, Electric Windows, Short Wheel Base, £7,995 + VAT, Ford Transit D/Cab Tipper Steel (X), Diesel, Power Assisted Steering, ABS, Central Locking, Double Cab, Tow Bar, Drop Side Tipper, £2,995 NO VAT, Ford Luton 13/6 Tail Lift LWB (59), Di