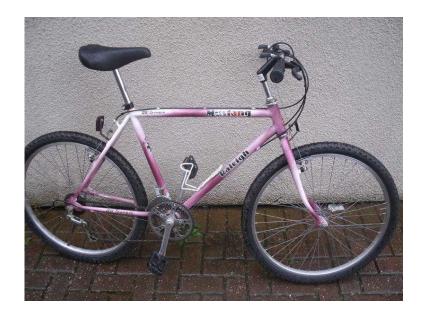

## Raleigh Mustang Mountain Bike (45 GBP)

Location **East Midlands, Northamptonshire** https://www.freeadsz.co.uk/x-195095-z

Raleigh Mustang Mountain Bike 15 Speed Shimano Thumbshift gears 18 ins lightweight frame 26 ins wheels Centre-pull brakes front and back 26 X 1.95 Nearly new tyres V.G.C Stored indoors Hardly used from