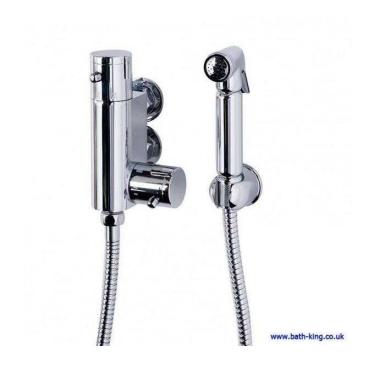

## **DOUCHE (70 GBP)**

Location **East Midlands, Leicestershire** https://www.freeadsz.co.uk/x-195111-z

Brand new thermostatic bar valve and douche brass shower spray kit with wall bracket and hose. NOW ONLY £70.00
IT CAN BE BROUGHT AT JS HEATING, PLUMBING & ELECTRICAL MERCHANTS