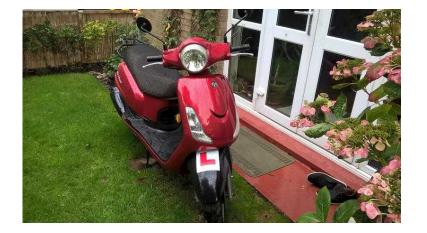

## Sym AW05W Fiddle II 50 S 2014 (500 GBP)

South East, West Sussex https://www.freeadsz.co.uk/x-195219-z

Sym Fiddle 2 50CC S scooter for sale,63 plate, restricted to 30mph, starts & runs great, electric start, twist & go, kick-start not fitted but have all the parts, starts & runs great, sadly selling due to illness, collection only from Worthing,£500