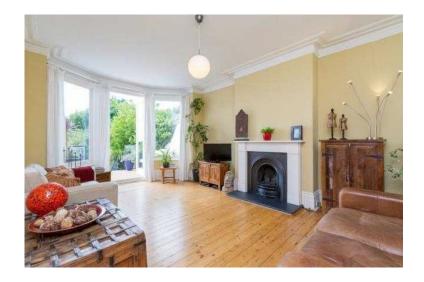

## This remarkable flat (800 GBP)

Location **South East, East Sussex** https://www.freeadsz.co.uk/x-195226-z

Kitchen/dining/entertaining room; hand made in Germany, Corian work tops, Neff built in appliances, central island with halogen Neff hob, fully tiled floor, large utility storage cupboard and bi-folding doors leading to the raised decked area offering lovely views over the garden and distant sea.