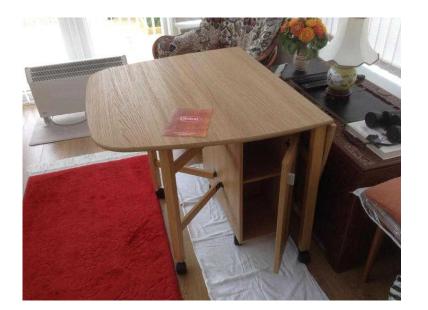

## **Bi-fold dining table (65 GBP)**

East Midlands, Nottinghamshire https://www.freeadsz.co.uk/x-195278-z

Double drop leaf oak dining table, 4 feet 6 inches long by 3 feet wide by 30 inches high. Table sits on 8 casters and door accessed 12 inch central storage unit. In excellent as new.