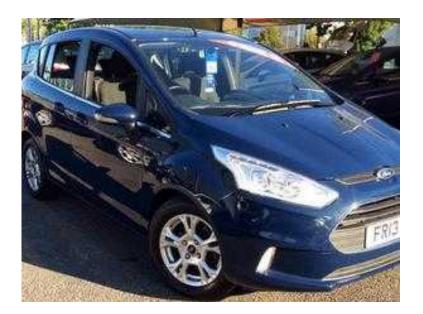

## Ford B-MAX 2013 (10,995 GBP)

Location **South West, Hampshire** https://www.freeadsz.co.uk/x-195413-z

Immobiliser, Remote Central Locking, Air Conditioning, Quick-Clear Screen, Electric Windows, Parking Sensors, Height Adjustable Seat, Adjustable Steering Column, Powered Folding Mirrors, iPod Connectivity, Isofix,