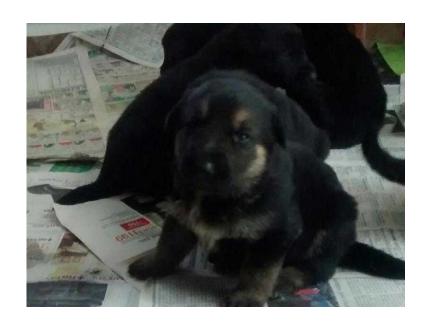

## kc german shepherd puppies still available - 2 Males and 1 female (450 GBP)

South East, Middlesex Location https://www.freeadsz.co.uk/x-195421-z

Three KC German Shepherd puppies still available - 2 Males and 1 female. All puppies have black and tan markings. Puppies are just over 8 weeks now, so be ready for homes around 1st full week of December. Both parents are on site. Father is a very large (118 lbs), black and tan with awesome dark face markings. Mother is a large (85 lb) black and tan saddleback. Our German Shepherds make wonderful, loving, loyal, family companions and are excellent watchdogs.vet wellness check up, 1st set of shots and 1st.