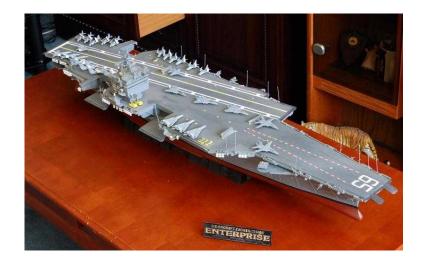

## **Large Plastic Display Model (10 GBP)**

Location **South East, West Sussex** https://www.freeadsz.co.uk/x-195498-z

BIG model of Aircraft Carrier USS Enterprise (over 3ft long) Not a.

|     | Large Plastic Display Model               |
|-----|-------------------------------------------|
|     | https://www.freeadsz.co.uk/x-1954<br>98-z |
|     | Large Plastic Display Model               |
|     | https://www.freeadsz.co.uk/x-1954<br>98-z |
|     | Large Plastic Display Model               |
| 回線  | https://www.freeadsz.co.uk/x-1954<br>98-z |
|     | Large Plastic Display Model               |
|     | https://www.freeadsz.co.uk/x-1954<br>98-z |
| 温楽器 | Large Plastic Display Model               |
|     | https://www.freeadsz.co.uk/x-1954<br>98-z |
|     | Large Plastic Display Model               |
|     | https://www.freeadsz.co.uk/x-1954<br>98-z |
|     | Large Plastic Display Model               |
|     | https://www.freeadsz.co.uk/x-1954<br>98-z |
|     | Large Plastic Display Model               |
|     | https://www.freeadsz.co.uk/x-1954<br>98-z |
|     | Large Plastic Display Model               |
|     | https://www.freeadsz.co.uk/x-1954<br>98-z |
|     | Large Plastic Display Model               |
|     | https://www.freeadsz.co.uk/x-1954<br>98-z |