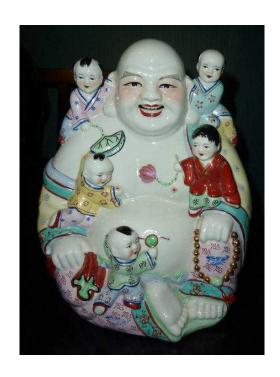

## Large Antique Chinese Porcelain Fertility Buddha with children (20 GBP)

**South East, West Sussex** Location https://www.freeadsz.co.uk/x-195501-z

Large Antique Chinese Porcelain Fertility Buddha with children Approx 13" tall & approx 11" wide. Good condition. Lovely colouring & detailing. Unfortunately the first child (top left) has had their head repaired around the neck.

I didn't notice this until after I brought it from an antique store more than 20 years ago. However, it's still a very lovely piece and you can hardly notice the repair unless you're looking for.

|   | 堊           |     |
|---|-------------|-----|
| o | <del></del> | 0 0 |