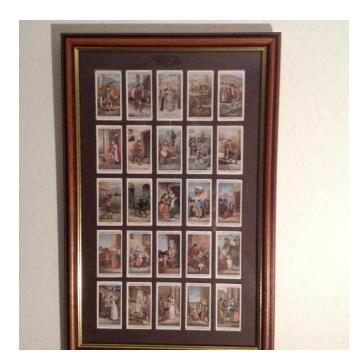

## **Cigarette cards - Cries of London 039A039 series (12 GBP)**

Location South East, West Sussex https://www.freeadsz.co.uk/x-195503-z

25 cards by John Player and Sons 1913, the original series. Good condition. Mounted in nice glazed picture frame for wall