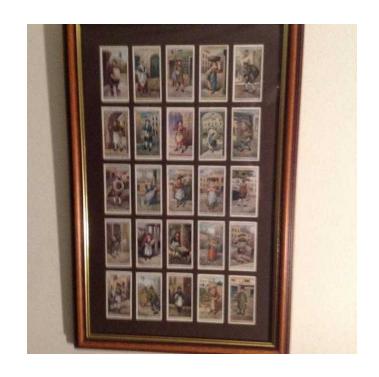

## Cigarette cards - Cries of London 2nd series (10 GBP)

Location **South East, West Sussex** https://www.freeadsz.co.uk/x-195504-z

25 cards, blue back, by John Player and Sons 1916. Good condition. Mounted in nice glazed picture frame for wall.