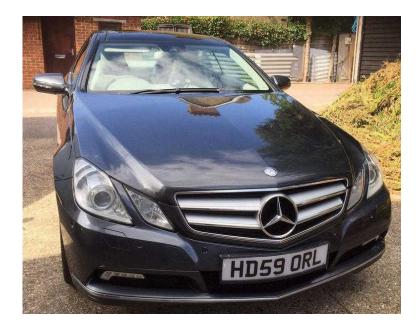

## 2009 59 Mercedes E350 coupe blue-eficy se cdi diesel (Part Exchange Welcome) (14,9

Yorkshire and the Humber, South Humberside https://www.freeadsz.co.uk/x-195589-z

It's had 2 company owners with full Mercedes maintenance.

The car comes as follows, sat-nav, panoramic sunroof, road angel, electric seats, cooled seats, electric folding mirrors, multi function steering wheel, remote boot, full leather, daytime running lights, 2 keys,

The car runs and drives very good, but it is six years old and does have some stone chips on front.Car has 12 months MOT and was serviced by Mercedes Benz garage last month.car being driven daily so mileage will go