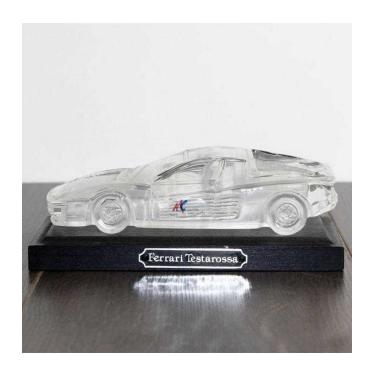

## Magic Cristal Ferrari Testarossa by Nachtmann at KODE-SOTRE on ebay (50 GBP)

Location South East, Middlesex https://www.freeadsz.co.uk/x-195645-z

Magic Cristal Ferrari Testarossa by Nachtmann

Beautiful crystal Ferrari Testarossa crafted by the Bavarian Crystal maker Nachtmann of Germany. Freely mounted on a small wood plinth it would make a superb gift for a car lover.

Dimensions of Ferrari only

Length: 180mm Width: 80mm Height: 47mm Weight: 707g Free shipping Fast delivery

Customers satisfaction guaranteed

Find us by Googling: kode-store at http://stores.ebay.co.uk/kode-store