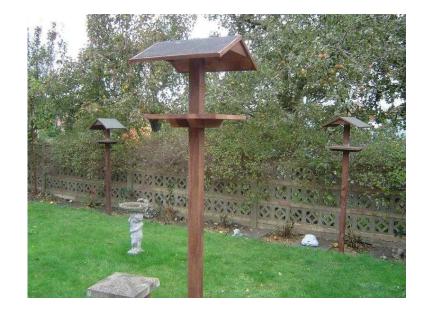

## **LARGE BIRD TABLE (20 GBP)**

同学家中国

同学汉·同

Location **East of England, Cambridgeshire** https://www.freeadsz.co.uk/x-195681-z

For sale this is a heavy duty bird table as you can see from the picture roof measures 21in x 21in bottam table measures 17in x 18in suported by a 4b x 4 post 8ft long made to go into the ground or in a metal post holder as you can see i have two in the garden have been in the ground for two years as good as the day i put them in weather proofed and a felt roof. I am english so you can phone me thanks for looking.