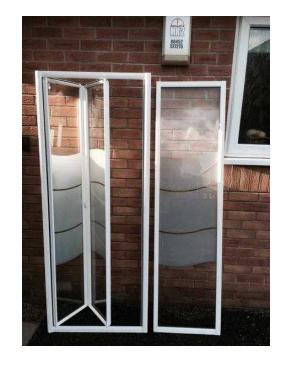

## shower screen (20 GBP)

East of England, Cambridgeshire Location https://www.freeadsz.co.uk/x-195682-z

white glass shower screen to fit a 1200 alcove, this was taken out for bathroom

| eeadsz.co.uk/x-1956 eeadsz.co.uk/x-1956 eeadsz.co.uk/x-1956 eeadsz.co.uk/x-1956 eeadsz.co.uk/x-1956 eeadsz.co.uk/x-1956 | shower shower shower shower shower | hower s | https://www.freeadsz.co.uk/x-1956<br>82-z | shower scre | ıdsz.co.uk/x-1 |  | shower screer  shower screer  https://www.freeadsz.co.uk/x-1956 |
|-------------------------------------------------------------------------------------------------------------------------|------------------------------------|---------|-------------------------------------------|-------------|----------------|--|-----------------------------------------------------------------|
|-------------------------------------------------------------------------------------------------------------------------|------------------------------------|---------|-------------------------------------------|-------------|----------------|--|-----------------------------------------------------------------|