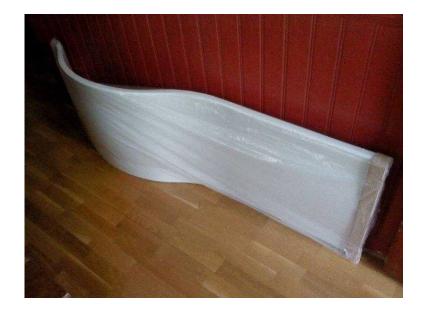

## Panel for P bath (30 GBP)

Location London, London https://www.freeadsz.co.uk/x-195834-z

Trojan 1700 shower bath panel as sold in wickes. Very slight damage to edge which will not be seen when fitted. Pretty sure this would fit either right or left bath. Chingford E4.