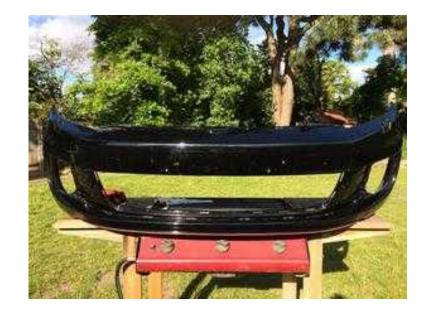

## vw light grill

Location **South East, East Sussex** https://www.freeadsz.co.uk/x-195930-z

Polo/Golf 2004 onwards front grill set As new offside & nearside

|                |       |                |       |                |          |           |       |           |       |           | 廻     |                |       |           |       |           | 總統    |           |       |
|----------------|-------|----------------|-------|----------------|----------|-----------|-------|-----------|-------|-----------|-------|----------------|-------|-----------|-------|-----------|-------|-----------|-------|
|                | 3.4   |                | 2.8   |                | <b>H</b> |           | 97.   |           |       |           |       |                | 2.0   |           | #     |           |       |           | 出     |
| https:<br>30-z |       | https:<br>30-z |       | https:<br>30-z |          | https:    |       | https:    |       | https:    |       | https:<br>30-z |       | https:    |       | https:    |       | https:    |       |
| //www.fre      | W     | //www.fre      | W     | //www.fre      | ¥        | //www.fre | W     | //www.fre | W     | //www.fre | W     | //www.fre      | W     | //www.fre | W     | //www.fre | W     | //www.fre | W     |
| eadsz.co.      | light | eadsz.co.      | light | eadsz.co.      | light    | eadsz.co. | light | eadsz.co. | light | eadsz.co. | light | eadsz.co.      | light | eadsz.co. | light | eadsz.co. | light | eadsz.co. | light |
| uk/x-1959      | grill | uk/x-1959      | grill | uk/x-1959      | grill    | uk/x-1959 | grill | uk/x-1959 | grill | uk/x-1959 | grill | uk/x-1959      | grill | uk/x-1959 | grill | uk/x-1959 | grill | uk/x-1959 | grill |
|                |       |                |       |                |          |           |       |           |       |           |       |                | _     |           |       |           |       |           |       |