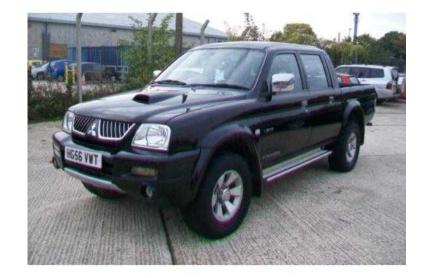

## Mitsubishi L200 2006 (5,795 GBP)

Location **South West, Hampshire** https://www.freeadsz.co.uk/x-195953-z

2006 56 Reg Mitsubishi L200 Trojan 2.5 TD 4x4 Crew Cab Pick Up comes with service history Leather abs pas air con driver passenger and side airbags radio cd player front and rear electric windows electric mirrors alloy wheels it is in nice condition all round and very nice drive ideal 4x4 ready for the winter IT IS MOTD NOV 2016 call or email anytime for a test drive in this or any of our other vehicles £5795 with best offer p/x welcome \*\*NO\*\*