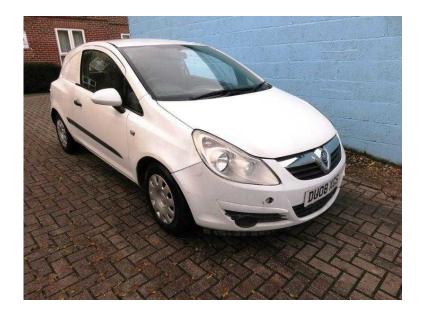

## Vauxhall Corsa 2008 (1,775 GBP)

Location **South West, Hampshire** https://www.freeadsz.co.uk/x-195960-z

This 2008/08 Vauxhall Corsa 1.3 CDTi Car Derived Van has covered a mileage of 132,604 miles. Recentl taken in part exchange and now offered as a part exchange trade clearance supplied with a current Mot until March 2016.