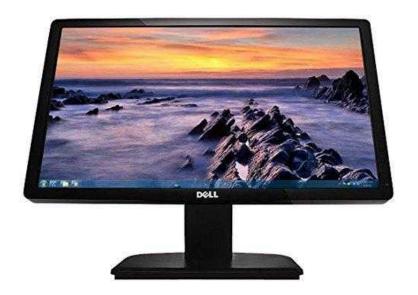

## **20quot LED LCD Flat Panel Computer Monitor (50 GBP)**

Location **South East, East Sussex** https://www.freeadsz.co.uk/x-196004-z

Bring home the Dell IN2030M LED LCD screen and watch your movies, games, and other multimedia in stunning detail. Sporting a slim bezel design with rounded edges, this 20-inch Dell monitor occupies very little desk space. Moreover, with a high-speed video response time of 5 ms, this black LED LCD screen effectively reduces blurring and ghosting in action movies and sports broadcasts. Boasting a brightness of 250 cd/m2, this Dell monitor displays vibrant and vivid images under ambient lighting conditions. What's more, with a dynamic contrast ratio of 8000000:1, the Dell IN2030M monitor highlights intricacies in the picture by producing deeper blacks and brighter whites. VGA & DVI connections (vga and power lead included) Can deliver in!