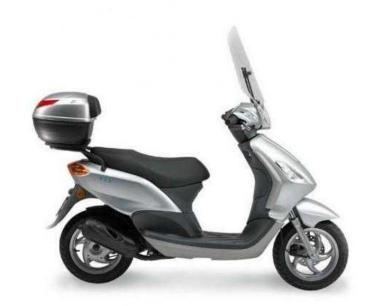

## Piaggio FLY 50 2007 (700 GBP)

Location South East, East Sussex https://www.freeadsz.co.uk/x-196057-z

mot july 16. same as photo has box but no

| 回影響 | Piaggio         | Ε̈́Υ    | 50      | 2007  |
|-----|-----------------|---------|---------|-------|
|     | https://www.fre | eadsz.c | o.uk/x  | -1960 |
|     | Piaggio         | FLY     | 50      | 2007  |
|     | https://www.fre | eadsz.c | o.uk/x  | -1960 |
|     | Piaggio         | F       | 50      | 2007  |
|     | https://www.fre | eadsz.c | o.uk/x  | -1960 |
|     | Piaggio         | FLY     | 50      | 2007  |
|     | https://www.fre | eadsz.c | o.uk/x  | -1960 |
|     | Piaggio         | FLY     | 50      | 2007  |
|     | https://www.fre | eadsz.c | o.uk/x  | -1960 |
| 温暖  | Piaggio         | ΥH      | 50      | 2007  |
|     | https://www.fre | eadsz.c | o.uk/x  | -1960 |
|     | Piaggio         | FLY     | 50      | 2007  |
|     | https://www.fre | eadsz.c | o.uk/x  | -1960 |
|     | Piaggio         | Ę۲      | 50      | 2007  |
|     | https://www.fre | eadsz.c | o.uk/x  | -1960 |
|     | Piaggio         | FLY     | 50      | 2007  |
|     | https://www.fre | eadsz.c | o.uk/x  | -1960 |
|     | Piaggio         | Ϋ́      | 50      | 2007  |
|     | https://www.fre | eadsz.c | :o.uk/x | -1960 |