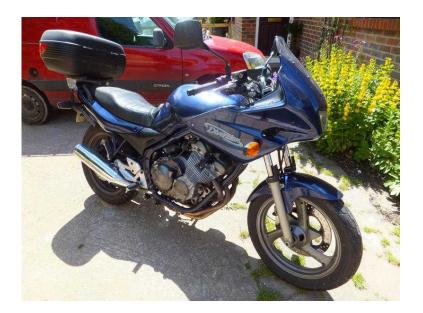

## Yamaha XJ600 Diversion 1997 (750 GBP)

Location **South East,** https://www.freeadsz.co.uk/x-196059-z

South East, East Sussex

Good overall condition Lots of paperwork good tyres stored in shed Givi topbox included Mot July 2016 no advisories 4 months tax mobile 07952501613