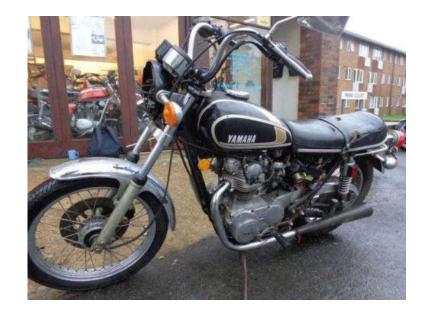

## Yamaha XS 1972 (1,499 GBP)

Location **South East, East Sussex** https://www.freeadsz.co.uk/x-196060-z

1972 YAMAHA XS 650 the rarer XS2 FROM THE STATES has been fitted with a later engine with electronic ignition and later front end forks/wheel. A GREAT RESTORATION project for the winter months weather you go original as nice rear mudguard and seat base or go down the bobber/flat tracker.kicks over with good compression,when connected to a good battery the rear lights work but there is no spark at the plug,wiring needs tidying up.dont take any notice of the mileage as that is a old speedo we had lying around as the original was missing.wheels forks and mudguard chrome good.side covers and headlamp unit missing. fuel tank xs650b has a dent rh side but we have a later good tank if required. handle bars bent once restored mot it on the frame number and you can send DVLA £55 and they WILL REGISTAR ON AN AGE RELATED PLATE and will be road tax free we have the nova reference number. WE CAN DELIVER EMAIL UK POSTCODE FOR QUOTE AND PAY BY CARD OVER THE PHONE RING 07885 498007.WE HAVE OVER 40 SEVENTIES PROJECT BIKES IN STOCK AND ANOTHER 20 DUE IN see other items.sold as a project bike no warranty we also have 3 x xs650 s in.