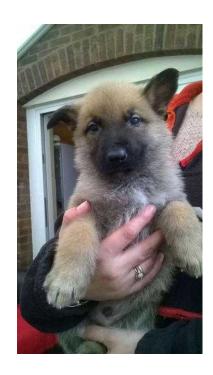

## Ready now

This litter of pups have been purpose bred for their stunning looks solid/stable temperaments intelligence trainability versatility and ability to excel in a variety of roles including ACTIVE family pet/companion competetive sports dog (obedience, agility Working Trials etc) or any other role their owner may choose for them.

This is a repeat mating between two of my dogs producing yet again some very unique colours including blue, blue sable, powder blue, light golden sable, dark sable and black.

Mother of the pups is my stunningly beautiful blue sable gsd who is from show/pet lines

Father of the pups is my incredibly handsome dark mahogany mali who is from NVBK lines

Both parents are my very much loved house pets highly social intelligent and exceptionally well trained in a number of disciplines teach have a list of "achievements" and are available to view as is a pup from a previous litter.