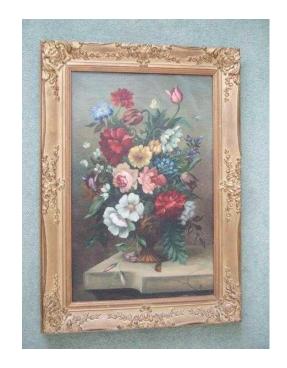

## Painted Picture in Ornate Frame. Suit Large House (32.50 GBP)

Location South East, Surrey https://www.freeadsz.co.uk/x-196228-z

A large painted floral picture, in an ornate frame, 27" x 19". Would suit large house or.