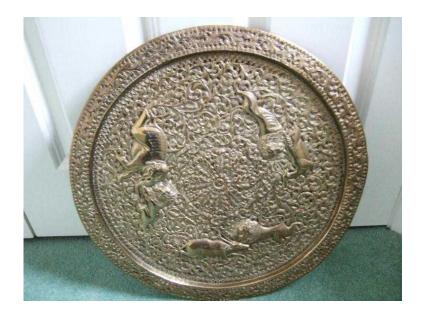

## **Brass Plate for wall mounting (29.50 GBP)**

Location South East, Surrey https://www.freeadsz.co.uk/x-196229-z

Brass Plate, would be ideal for pub or large house. 17 and 1/2 inch diameter, and 2kg in weight. Slight edge bending which cannot be seen face.