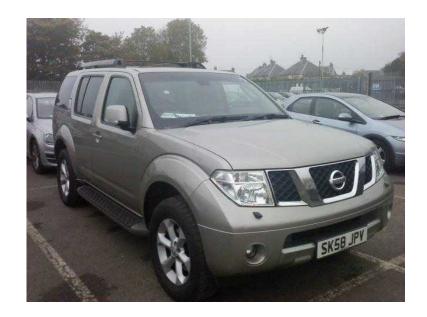

## Nissan Pathfinder 2009 (10,580 GBP)

Location **East Midlands, Derbyshire** https://www.freeadsz.co.uk/x-196326-z

Stock Detail, Year/Month: 2009/1, Fuel: Diesel, CC: 2500, Color: Silver, Seats: 5, Doors: 5, VAT: To Be Advised, Name: Pathfinder, Body Style: Suv, Drive: 4WD, Transmission: Automatic, Mileage: 97,000, MOT: 12 Months